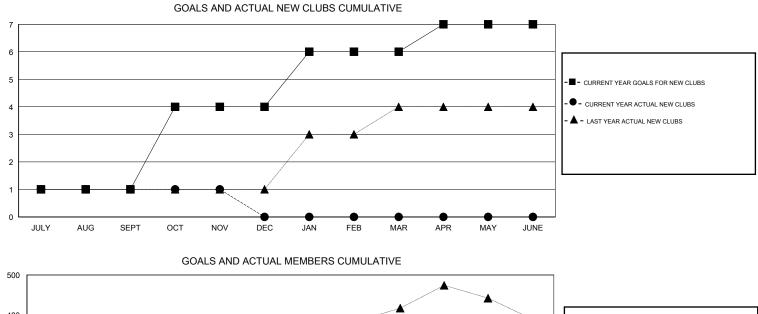

## LOCATION MALAYSIA

 $\mathsf{GMT} \; \mathsf{CA} \; 5$ Clubs Members RESULTS FOR 2015-2016 RESULTS FOR 2015-2016 NEW CLUB NEW CLUBS DROPPED NET NEW MEMBER CHARTER AND DROPPED NET QUARTER QUARTER GOAL CLUBS GAIN/LOSS GOAL NEW MEMBERS MEMBERS GAIN/LOSS ADDED 1 1 0 1 135 132 63 69 JULY/AUG/SEPT JULY/AUG/SEPT 3 0 0 0 65 35 19 16 OCT/NOV/DEC OCT/NOV/DEC 2 0 0 0 70 0 0 0 JAN/FEB/MAR JAN/FEB/MAR 1 0 0 0 -80 0 0 0 APR/MAY/JUNE APR/MAY/JUNE