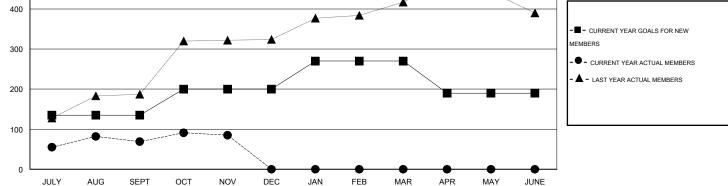

## LOCATION MALAYSIA

 $\mathsf{GMT} \; \mathsf{CA} \; 5$ Clubs Members RESULTS FOR 2015-2016 RESULTS FOR 2015-2016 NEW CLUB NEW CLUBS DROPPED NET NEW MEMBER CHARTER AND DROPPED NET QUARTER QUARTER GOAL CLUBS GAIN/LOSS GOAL NEW MEMBERS MEMBERS GAIN/LOSS ADDED 1 1 0 1 135 132 63 69 JULY/AUG/SEPT JULY/AUG/SEPT 3 0 0 0 65 35 19 16 OCT/NOV/DEC OCT/NOV/DEC 2 0 0 0 70 0 0 0 JAN/FEB/MAR JAN/FEB/MAR 1 0 0 0 -80 0 0 0 APR/MAY/JUNE APR/MAY/JUNE